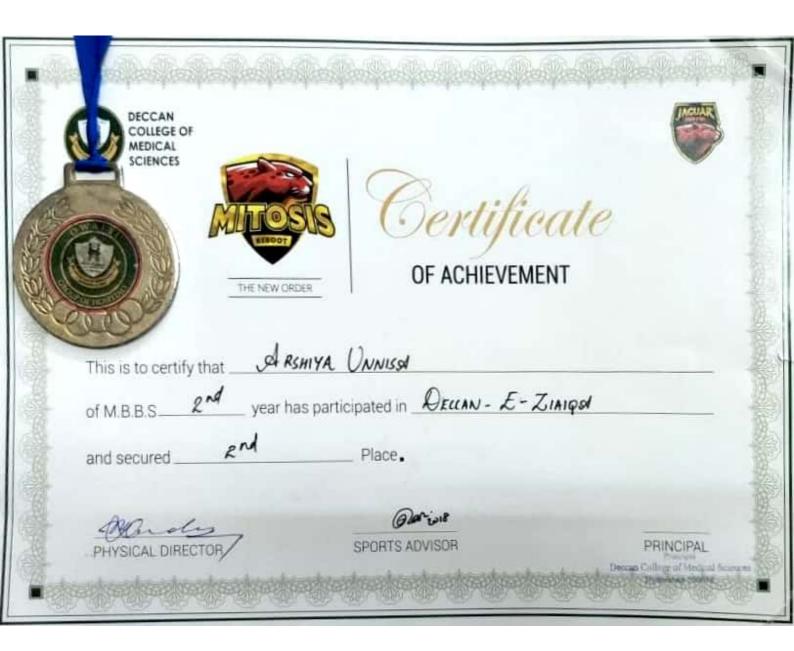

### Certificate Of Achievement

|                                  | Y C                              |
|----------------------------------|----------------------------------|
| of M.B.B.S <u>Second</u> year ha | as participated in PHROWBALL     |
| and secured SILVER               | Place in Mitosis Resurgence 2019 |