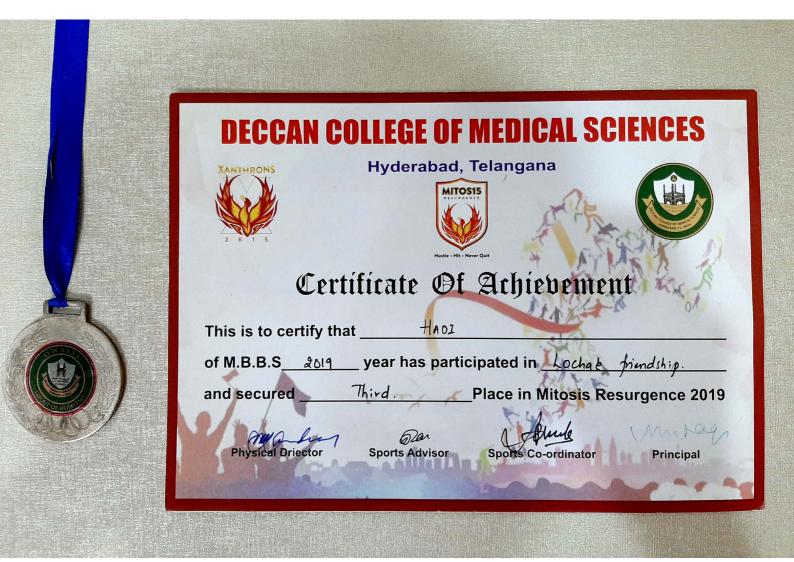

# Certificate Of Achievement

This is to certify that <u>Hana Kulsoom</u>

of M.B.B.S 2016 year has participated in DECCAN'S GOT TALENT

and secured \_\_\_\_\_\_Place in Mitosis Resurgence 2019

Physical Driector

Sports Advisor

Sports Co-ordinator

Hyderabad, Telangana