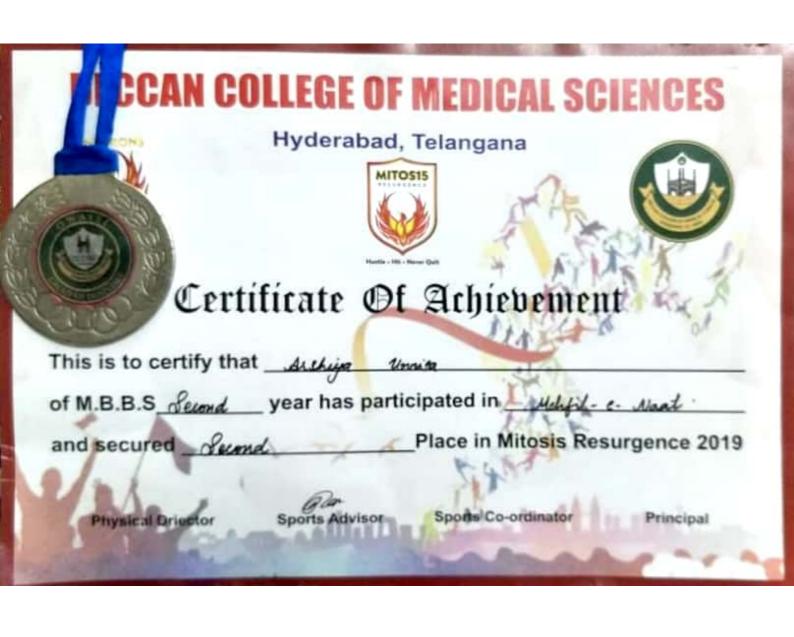

# Certificate Of Achievement

| This is to certify the | nat AMAAN VODEN                                    |
|------------------------|----------------------------------------------------|
| of M.B.B.S 2019        | year has participated in MEHFIL-E- SAMAA (QANNALE) |
| and secured            | Place in Mitosis Resurgence 2019                   |

Physical Difector

Sports Advisor

Sports Co-ordinator

Hyderabad, Telangana

# Certificate Of Achievement

| This is to certify that | AMAAN    | UDDIN                            |
|-------------------------|----------|----------------------------------|
| of M.B.B.S 2019         | year has | participated in TREASURE HUNT    |
| and secured THIR        | D        | Place in Mitosis Resurgence 2019 |