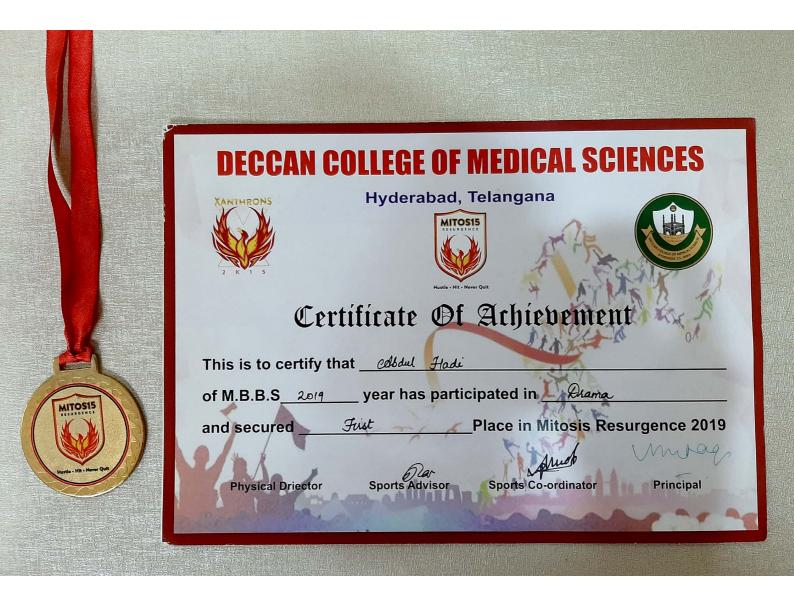

## Oertificate OF ACHIEVEMENT

| This is to certify that _ | Gred Abdullate Hostitti                 |  |
|---------------------------|-----------------------------------------|--|
| of M.B.B.S.FINAL          | year has participated in TUG - OF - WAR |  |
| and secured FIRST         | Place.                                  |  |

PHYSICAL DIRECTOR

SPORTS ADVISOR