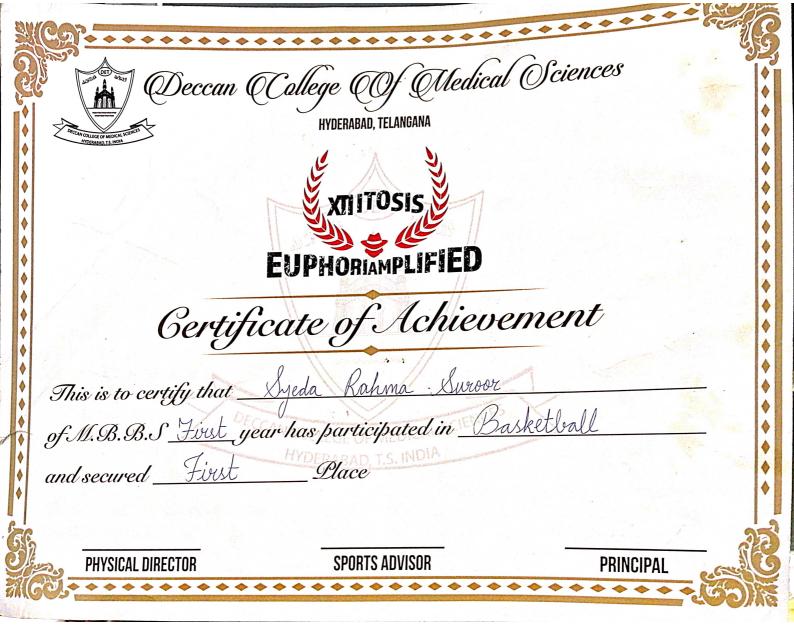

### Certificate Of Achievement

|                                  | Y C                              |
|----------------------------------|----------------------------------|
| of M.B.B.S <u>Second</u> year ha | as participated in PHROWBALL     |
| and secured SILVER               | Place in Mitosis Resurgence 2019 |