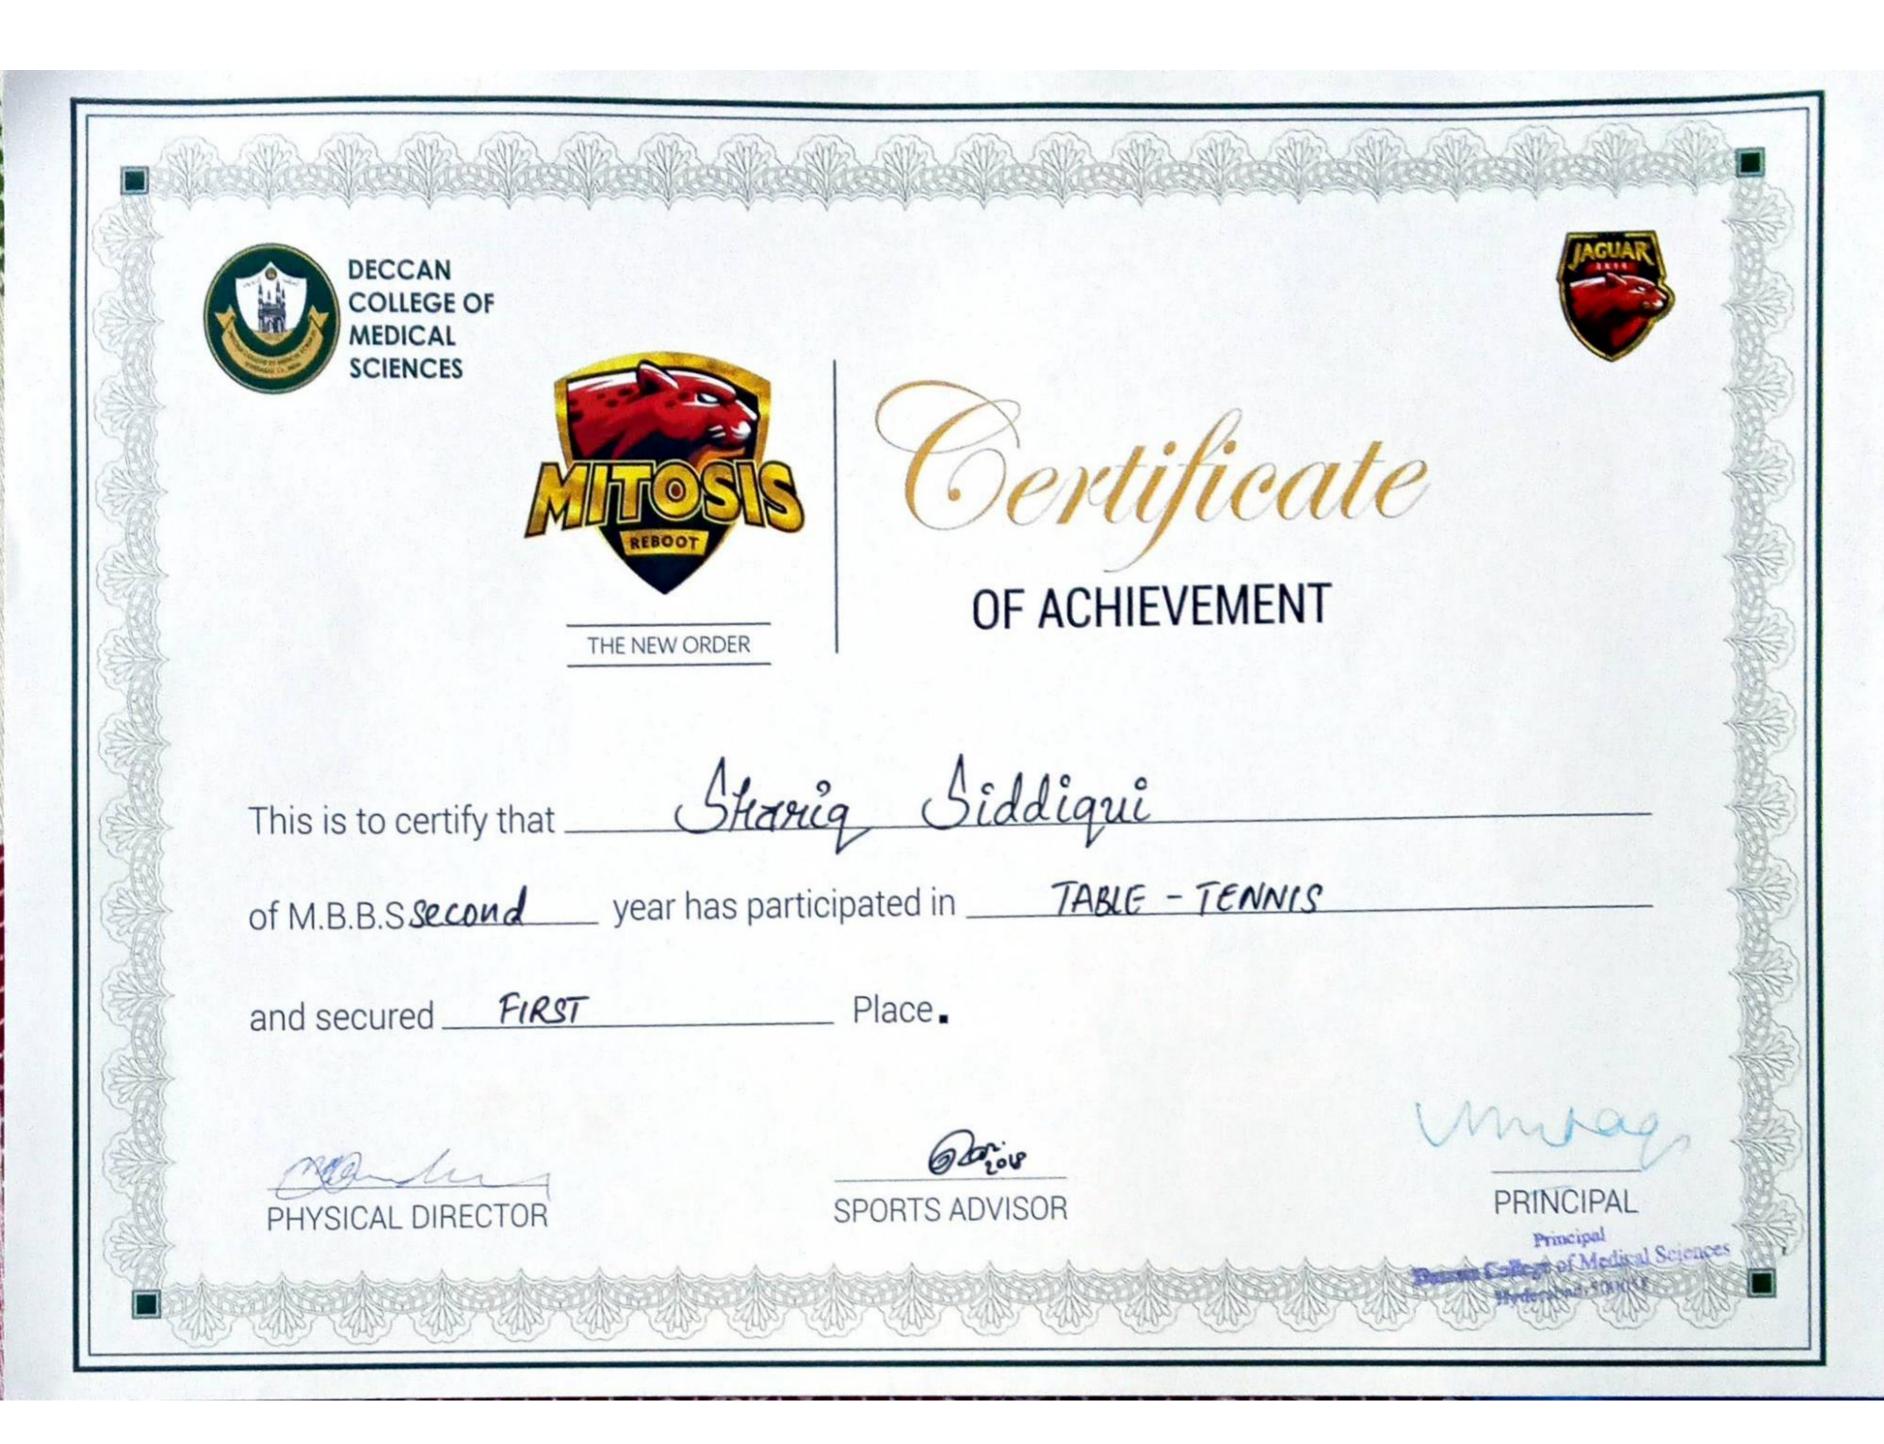

# Certificate OF ACHIEVEMENT

| This is to certify that _ | SYED WAI                     | BDULLAH RASHI | 1I   |
|---------------------------|------------------------------|---------------|------|
| of M.B.B.S. Final ys      | _ year has participated in _ | MEDICAL       | MAZE |
| and secured               | 2 nd Place.                  |               |      |