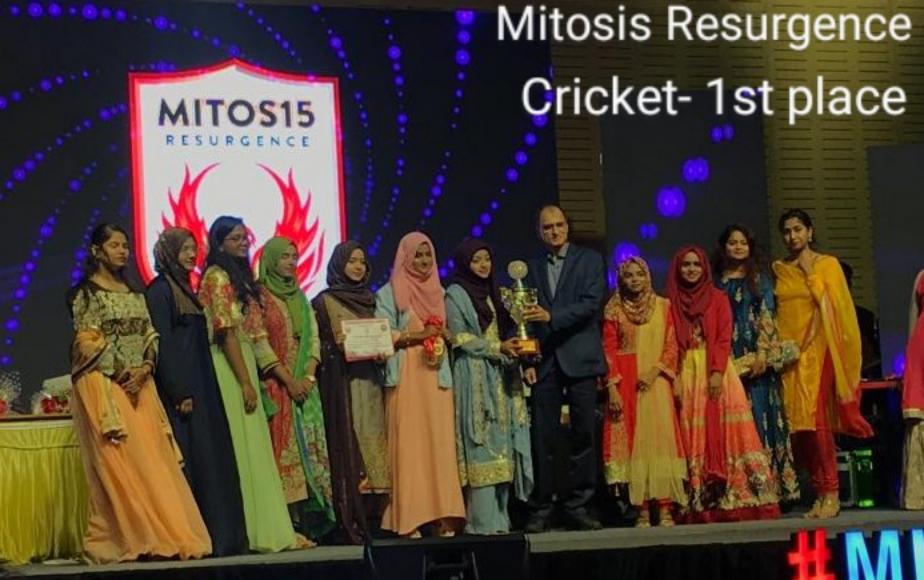

### Certificate Of Achievement

This is to certify that <u>S.A.R. Jamenia</u>

of M.B.B.S <u>Second</u> year has participated in <u>CRICKET</u>

and secured <u>GOLD</u> Place in Mitosis Resurgence 2019

Physical Driector

### Certificate Of Achievement

of M.B.B.S Second year has participated in CRICKET

and secured Govo Place in Mitosis Resurgence 2019

Physical Driector

Sports Advisor

Sports Co-ordinator

Hyderabad, Telangana