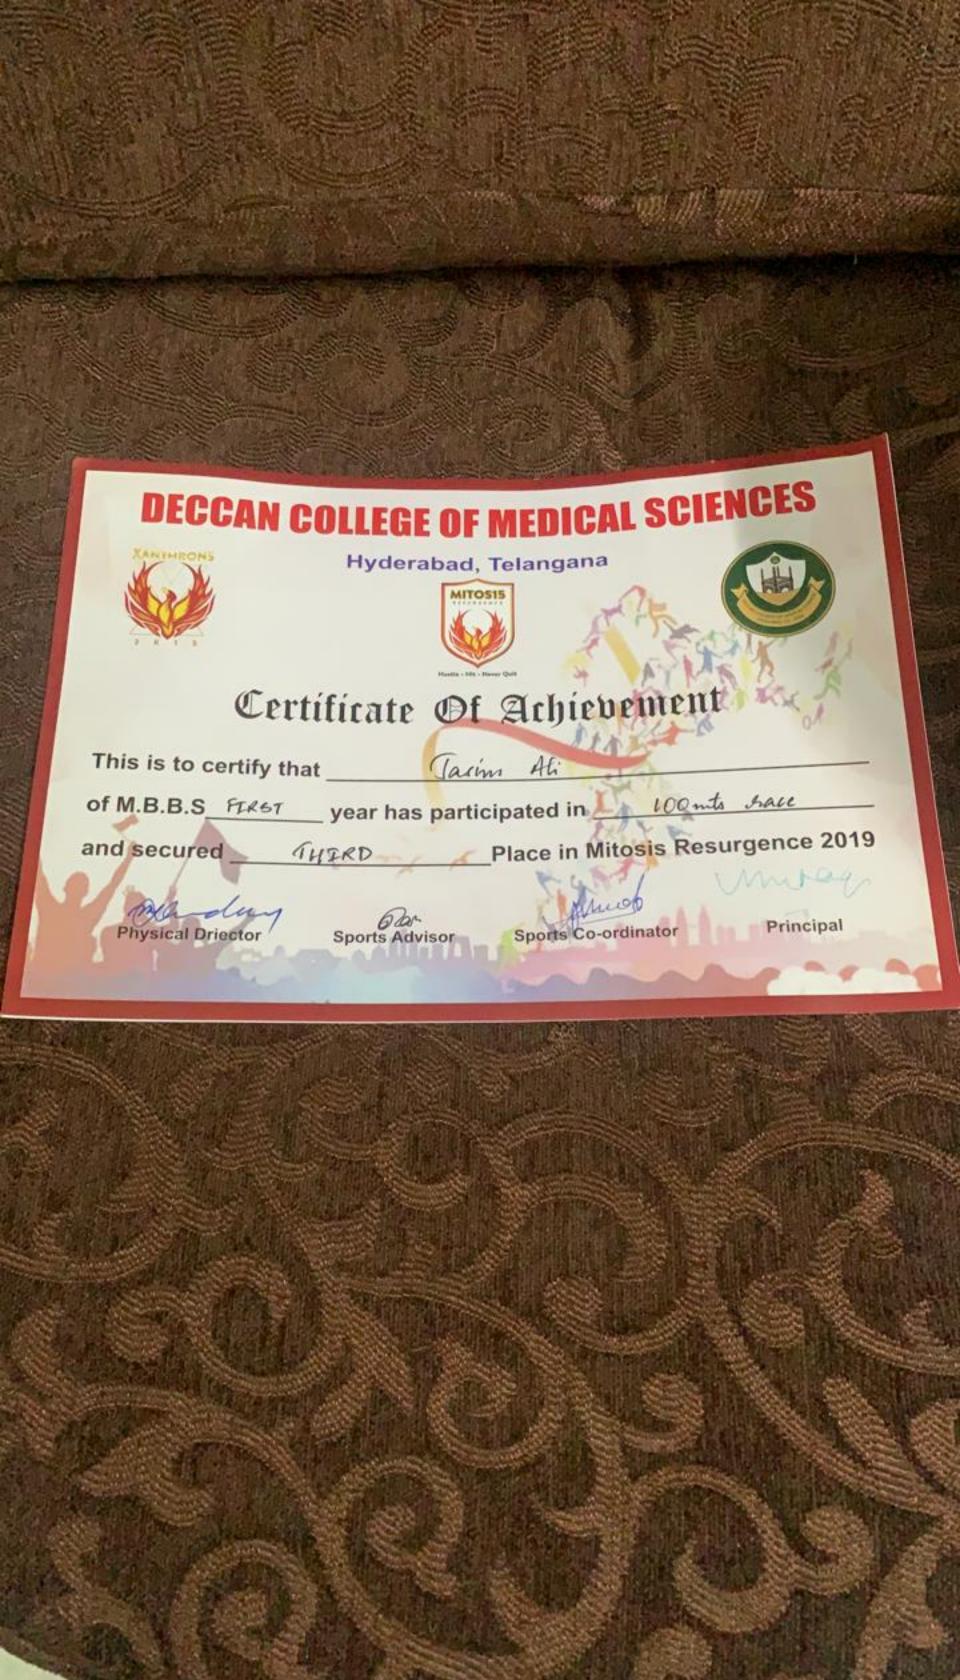

# Certificate Of Achievement

of M.B.B.S 2KIT year has participated in 200 mts save

and secured FIRST Place in Mitosis Resurgence 2019

Physical Driector

Sports Advisor

Sports Co-ordinator