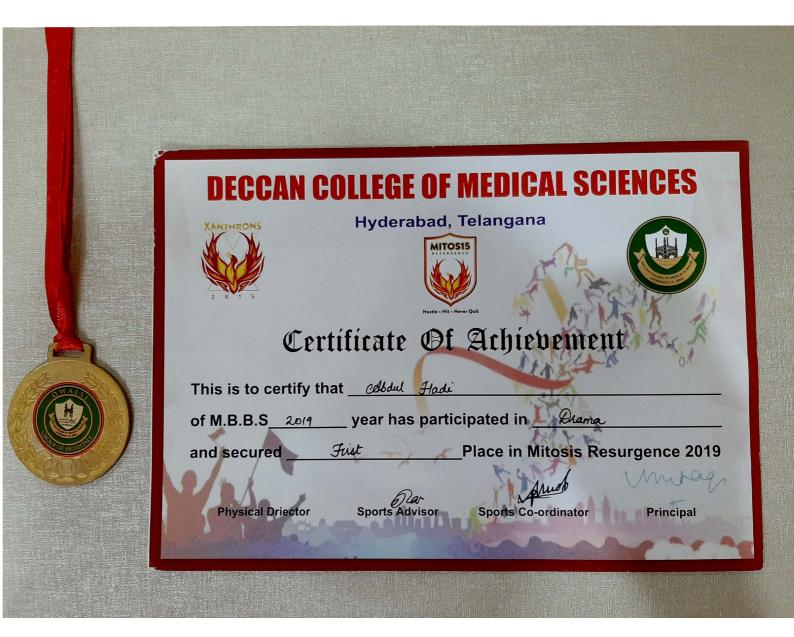

### Certificate Of Achievement

|                                  | Y C                              |
|----------------------------------|----------------------------------|
| of M.B.B.S <u>Second</u> year ha | as participated in PHROWBALL     |
| and secured SILVER               | Place in Mitosis Resurgence 2019 |