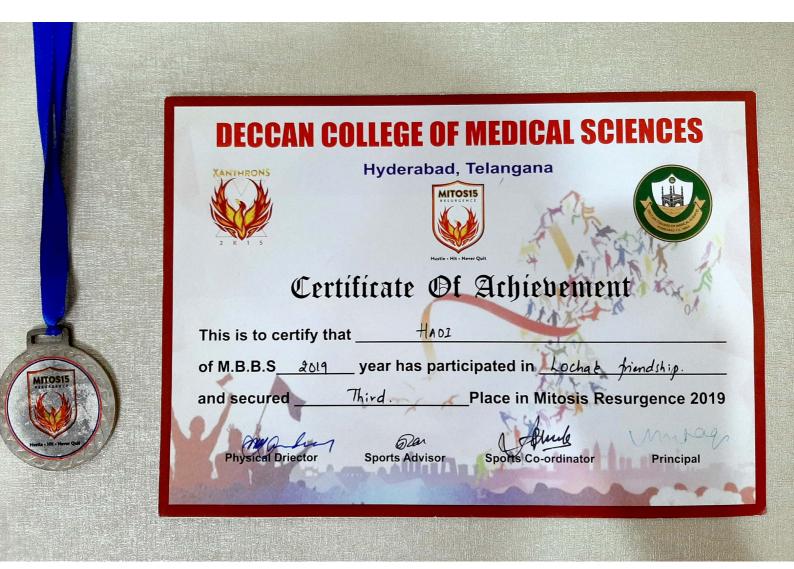

# Certificate Of Achievement

This is to certify that <u>Hana Kulsoom</u>

of M.B.B.S 2016 year has participated in DECCAN'S GOT TALENT

and secured \_\_\_\_\_\_Place in Mitosis Resurgence 2019

Physical Driector

Sports Advisor

Sports Co-ordinator

Hyderabad, Telangana