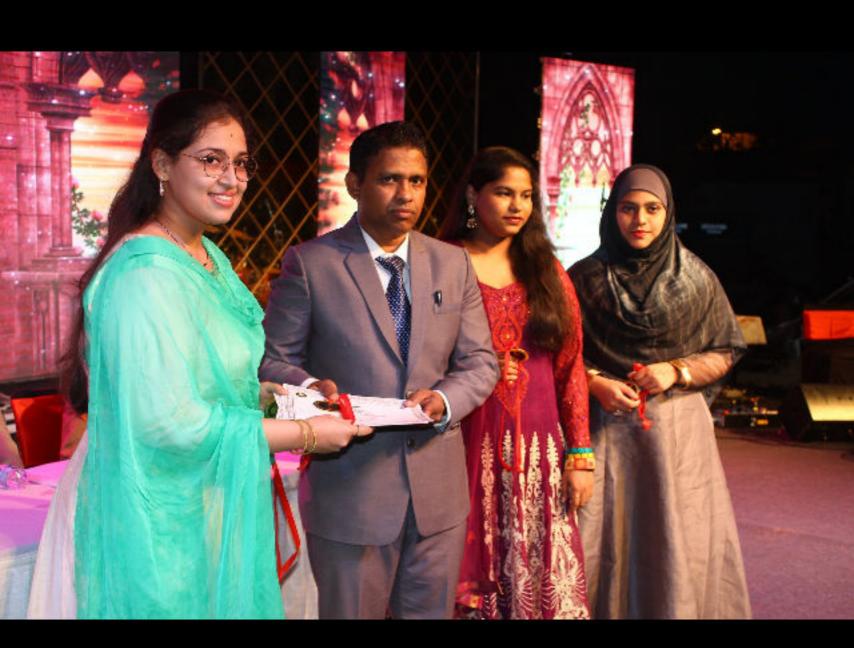

|                 |                     |



Hyderabad, Telangana





#### Certificate Of Achievement

| This is to certify that | IBRAHIM K                     | MAH                 |               |
|-------------------------|-------------------------------|---------------------|---------------|
| of M.B.B.S FIRST        | year has <mark>p</mark> artic | ipated in Nousy B   | ALL_          |
| and secured             | R                             | Place in Mitosis Re | surgence 2019 |
| Mah (                   |                               | March               | mag           |
| Physical Driector       | Sports Advisor                | Sports Co-ordinator | Principal     |
|                         |                               | A P. A              |               |







#### Mitosis 13.0

APRIL 7, 2018 AT DECCAN COLLEGE OF MEDICAL SCIENCES .



1







Hyderabad, Telangana





### Certificate Of Achievement

| This is to certify that | Afiya Nozeefa.                             |
|-------------------------|--------------------------------------------|
| of M.B.B.S 2017         | year has participated in 4 × 100 mts relay |
| and secured Third       | Place in Mitosis Resurgence 2019           |

**Physical Driector** 

Sports Advisor

Sports Co-ordinator



Hyderabad, Telangana





This is to certify that \_\_\_\_\_AFIXA NAZEEF

of M.B.B.S SECOND year has participated in BADMINTON

and secured FIRST Place in Mitosis Resurgence 2019

Physical Driector

Sports Advisor

Sports Poordinator



Hyderabad, Telangana



### Certificate Of Achievement

of M.B